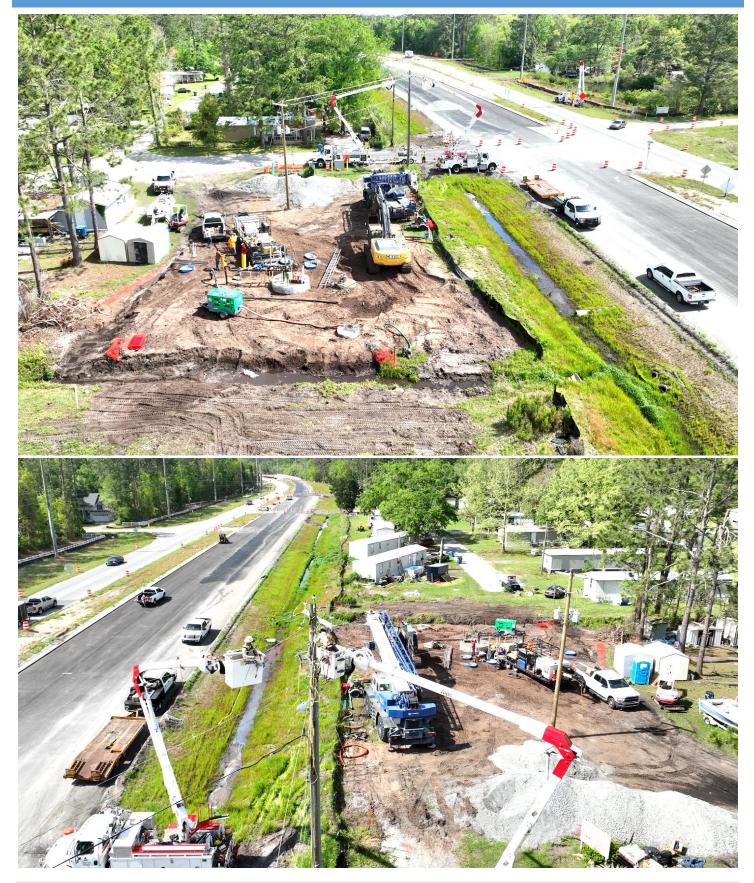

## Facility Construction Project Photos – April 2025

- 1. Drone northbound view of the ongoing construction activities at the project site.
- 2. Drone southbound view of the ongoing construction activities at the project site GPC onsite to make final power connection to the newly installed power pole for the site.
- 3. Drone northbound closeup view of the ongoing construction activities electrical and wetwell coating underway.
- 4. Drone view of the PopCo and electrical subcontractor crewmembers performing control panel post installations.