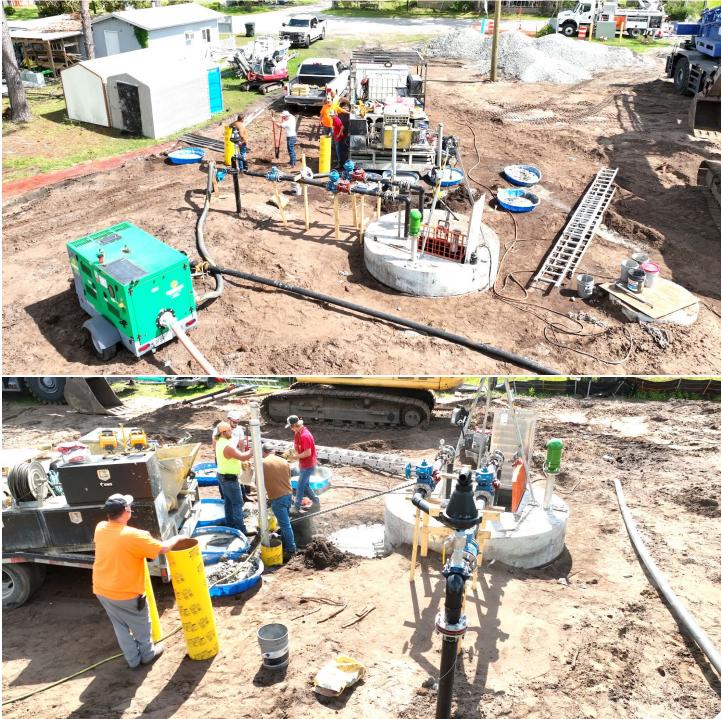

## Facility Construction Project Photos – April 2025

- 1. Drone northbound view of the ongoing construction activities at the project site.
- 2. Drone southbound view of the ongoing construction activities at the project site GPC onsite to make final power connection to the newly installed power pole for the site.
- 3. Drone northbound closeup view of the ongoing construction activities electrical and wetwell coating underway.
- 4. Drone view of the PopCo and electrical subcontractor crewmembers performing control panel post installations.