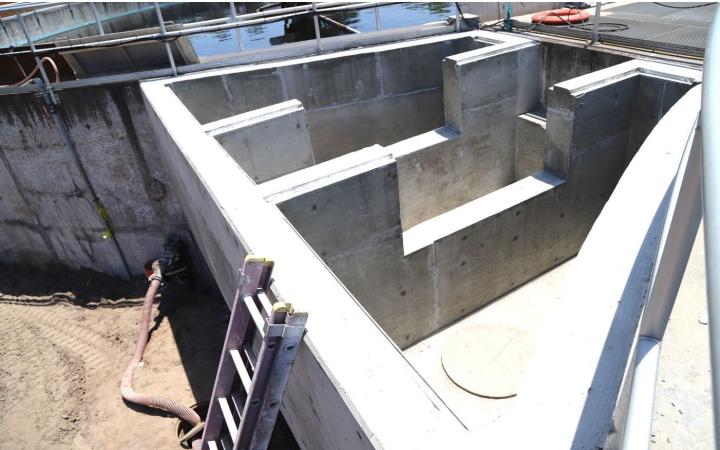

Facility Construction Project Photos – June 2024





- 1. Drone view of the ongoing construction activities at the Dunbar Creek Treatment Plan.
- 2. View of the ongoing construction activities at the new clarifier: structural reinforcement formation and concrete placement are underway.
- 3. View of the ongoing electrical installation activities in the instrumentation and control room at the RAS/SCUM Pump House Building
- 4. View of the ongoing piping installation activities in the instrumentation and control room at the RAS/SCUM Pump House Building
- 5. View of the ongoing construction activities for the new splitter box.