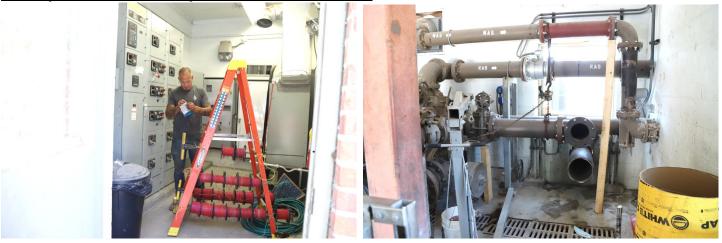

Facility Construction Project Photos – June 2024





- 1. Drone view of the ongoing construction activities at the Dunbar Creek Treatment Plan.
- 2. View of the ongoing construction activities at the new clarifier: structural reinforcement formation and concrete placement are underway.
- 3. View of the ongoing electrical installation activities in the instrumentation and control room at the RAS/SCUM Pump House Building
- 4. View of the ongoing piping installation activities in the instrumentation and control room at the RAS/SCUM Pump House Building
- 5. View of the ongoing construction activities for the new splitter box.