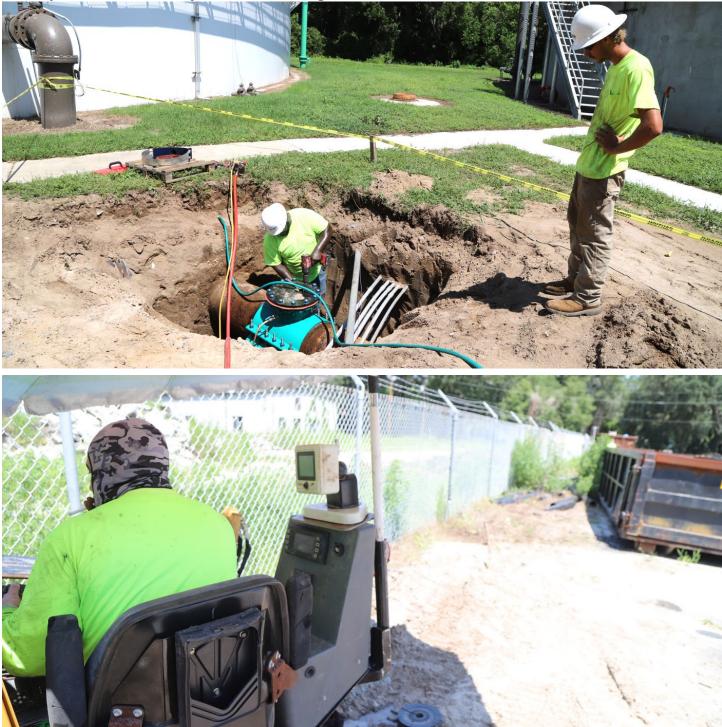

## Facility Construction Project Photos – August 2024



- 1. Drone view of the ongoing construction activities at the Dunbar Creek Treatment Plan.
- 2. Drone view of the new clarifier used at additional water storage during Tropical Storm Debby.
- 3. Drone view of the ongoing construction activities for the new splitter box.
- 4. A new 12-HP RAS pump and piping have been installed for the RAS building. We are awaiting the final electrical connection and SCADA programming.
- 5. BRW Crewmembers are preparing for a 24-inch isolation valve installation at Aeration Basin#2.
- 6. Perimeter fiber ¾-inch HDD installation is underway on the north side of the Dunbar Creek Plant.