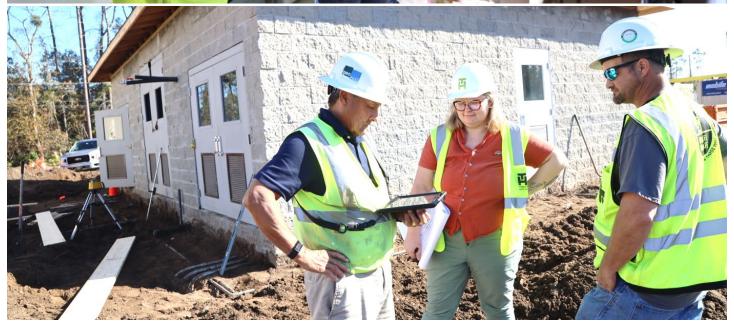

## <u>Facility Construction Project Photos – February 2025</u>

Facility Construction Project Photos - February 2025

- 1. Northeast-bound view of the ongoing construction activities well piping assembly underway.
- 2. Northwest-bound view of the ongoing construction activities sidewalk steel reinforcement underway.
- 3. Southbound view of the ongoing construction activities sidewalk steel reinforcement underway.
- 4. The construction team (RY, White Electrical, and EMC) is discussing ongoing electrical work in the control room.
- 5. RY Senior Construction team discussing remaining building finishing and construction activities inside the high service pump room.
- 6. T&H and RY Construction discussing generator pad location and remaining site work.