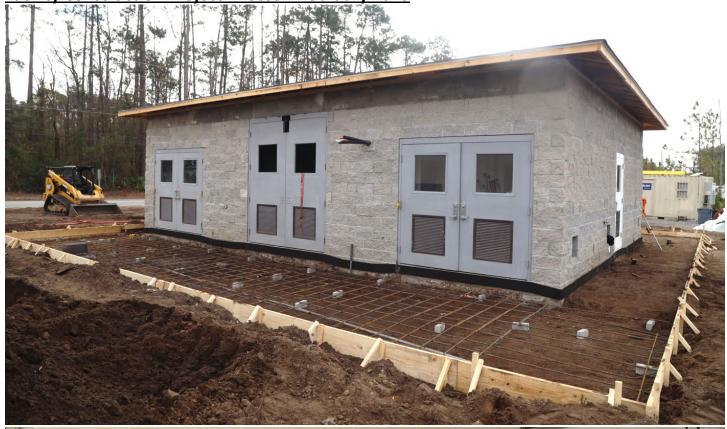

## <u>Facility Construction Project Photos – February 2025</u>

Facility Construction Project Photos - February 2025

- 1. Northeast-bound view of the ongoing construction activities well piping assembly underway.
- 2. Northwest-bound view of the ongoing construction activities sidewalk steel reinforcement underway.
- 3. Southbound view of the ongoing construction activities sidewalk steel reinforcement underway.
- 4. The construction team (RY, White Electrical, and EMC) is discussing ongoing electrical work in the control room.
- 5. RY Senior Construction team discussing remaining building finishing and construction activities inside the high service pump room.
- 6. T&H and RY Construction discussing generator pad location and remaining site work.