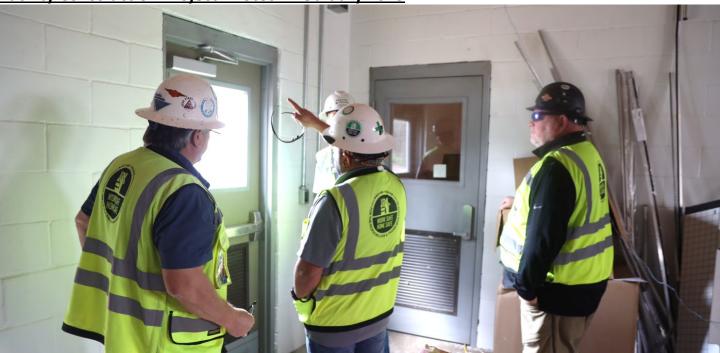

## <u>Facility Construction Project Photos – February 2025</u>

Facility Construction Project Photos - February 2025

- 1. Northeast-bound view of the ongoing construction activities well piping assembly underway.
- 2. Northwest-bound view of the ongoing construction activities sidewalk steel reinforcement underway.
- 3. Southbound view of the ongoing construction activities sidewalk steel reinforcement underway.
- 4. The construction team (RY, White Electrical, and EMC) is discussing ongoing electrical work in the control room.
- 5. RY Senior Construction team discussing remaining building finishing and construction activities inside the high service pump room.
- 6. T&H and RY Construction discussing generator pad location and remaining site work.