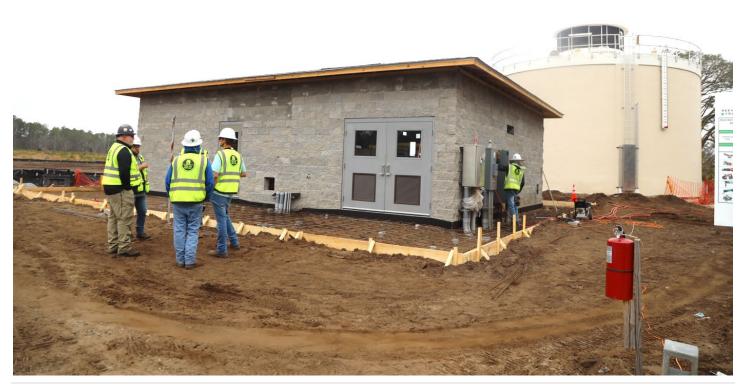

## <u>Facility Construction Project Photos – February 2025</u>

Facility Construction Project Photos - February 2025

- 1. Northeast-bound view of the ongoing construction activities well piping assembly underway.
- 2. Northwest-bound view of the ongoing construction activities sidewalk steel reinforcement underway.
- 3. Southbound view of the ongoing construction activities sidewalk steel reinforcement underway.
- 4. The construction team (RY, White Electrical, and EMC) is discussing ongoing electrical work in the control room.
- 5. RY Senior Construction team discussing remaining building finishing and construction activities inside the high service pump room.
- 6. T&H and RY Construction discussing generator pad location and remaining site work.