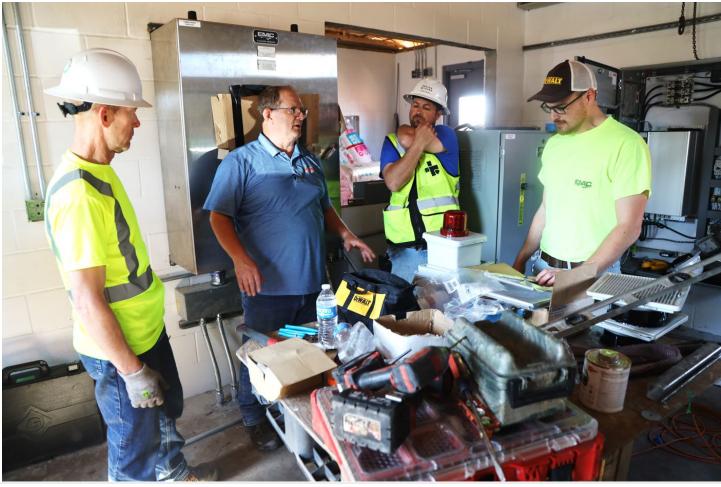

## <u>Facility Construction Project Photos – February 2025</u>

Facility Construction Project Photos - February 2025

- 1. Northeast-bound view of the ongoing construction activities well piping assembly underway.
- 2. Northwest-bound view of the ongoing construction activities sidewalk steel reinforcement underway.
- 3. Southbound view of the ongoing construction activities sidewalk steel reinforcement underway.
- 4. The construction team (RY, White Electrical, and EMC) is discussing ongoing electrical work in the control room.
- 5. RY Senior Construction team discussing remaining building finishing and construction activities inside the high service pump room.
- 6. T&H and RY Construction discussing generator pad location and remaining site work.