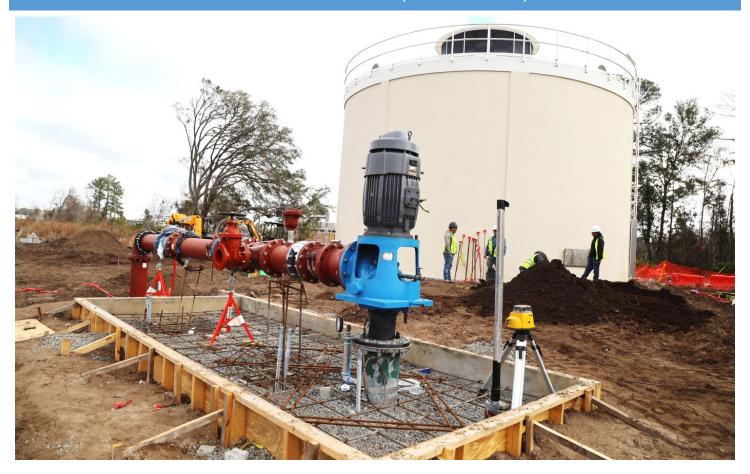

## <u>Facility Construction Project Photos – February 2025</u>

Facility Construction Project Photos - February 2025

- 1. Northeast-bound view of the ongoing construction activities well piping assembly underway.
- 2. Northwest-bound view of the ongoing construction activities sidewalk steel reinforcement underway.
- 3. Southbound view of the ongoing construction activities sidewalk steel reinforcement underway.
- 4. The construction team (RY, White Electrical, and EMC) is discussing ongoing electrical work in the control room.
- 5. RY Senior Construction team discussing remaining building finishing and construction activities inside the high service pump room.
- 6. T&H and RY Construction discussing generator pad location and remaining site work.