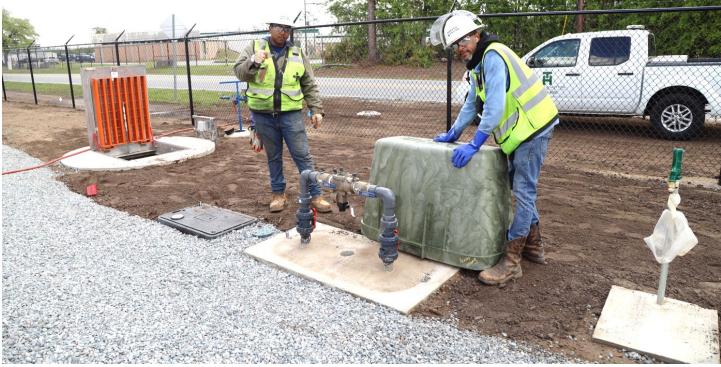

## **#2102 CANAL ROAD WATER PRODUCTION FACILITY (79% - JUNE 2025)**

<u>Facility Construction Project Photos – April 2025</u>

Facility Construction Project Photos - April 2025

- 1. The construction team is attending "preliminary soft start" inspection activities.
- 2. View of the high-service pumps room the team discussing remaining piping activities.
- 3. View of the 250,000-gallon prestressed concrete ground storage tank equipped with a cascading tray natural draft aerator.
- 4. Northbound view of the ongoing construction activities electrical panels testing underway.
- 5. The construction team is inspecting the well motor and piping assembly.
- 6. RY Crewmembers showcasing newly installed RPZ backflow prevention assembly.