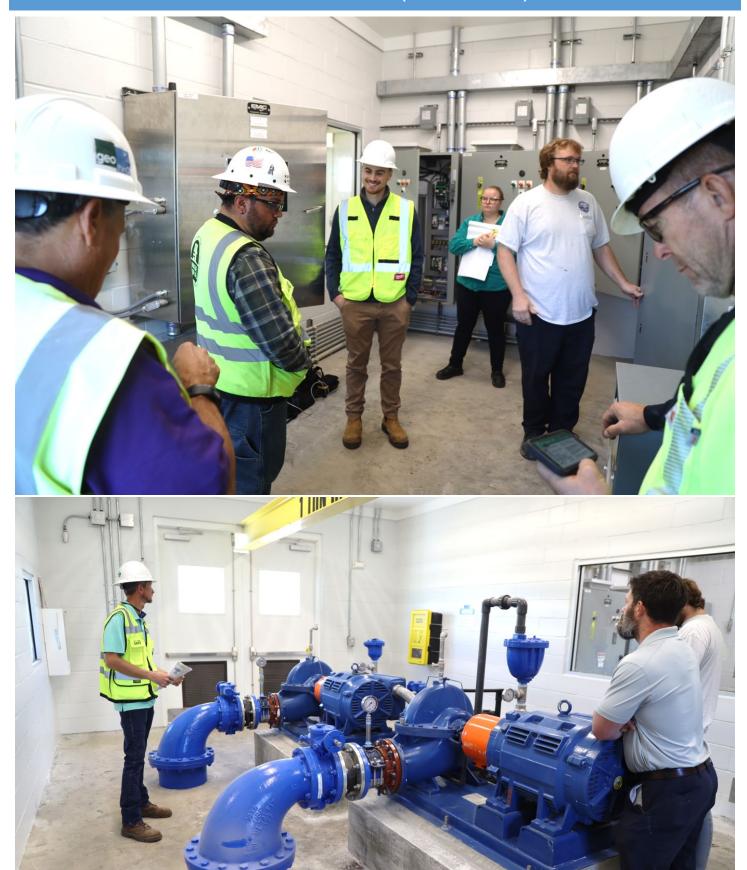

## **#2102 CANAL ROAD WATER PRODUCTION FACILITY (79% - JUNE 2025)**



<u>Facility Construction Project Photos – April 2025</u>





Facility Construction Project Photos - April 2025





- 1. The construction team is attending "preliminary soft start" inspection activities.
- 2. View of the high-service pumps room the team discussing remaining piping activities.
- 3. View of the 250,000-gallon prestressed concrete ground storage tank equipped with a cascading tray natural draft aerator.
- 4. Northbound view of the ongoing construction activities electrical panels testing underway.
- 5. The construction team is inspecting the well motor and piping assembly.
- 6. RY Crewmembers showcasing newly installed RPZ backflow prevention assembly.