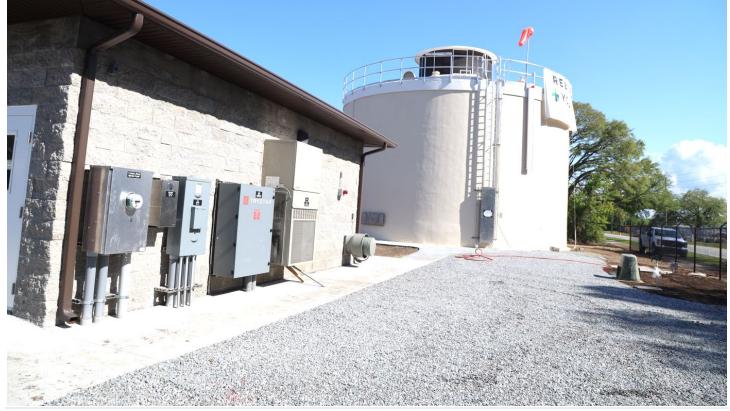

## **#2102 CANAL ROAD WATER PRODUCTION FACILITY (79% - JUNE 2025)**



<u>Facility Construction Project Photos – April 2025</u>





Facility Construction Project Photos - April 2025





- 1. The construction team is attending "preliminary soft start" inspection activities.
- 2. View of the high-service pumps room the team discussing remaining piping activities.
- 3. View of the 250,000-gallon prestressed concrete ground storage tank equipped with a cascading tray natural draft aerator.
- 4. Northbound view of the ongoing construction activities electrical panels testing underway.
- 5. The construction team is inspecting the well motor and piping assembly.
- 6. RY Crewmembers showcasing newly installed RPZ backflow prevention assembly.