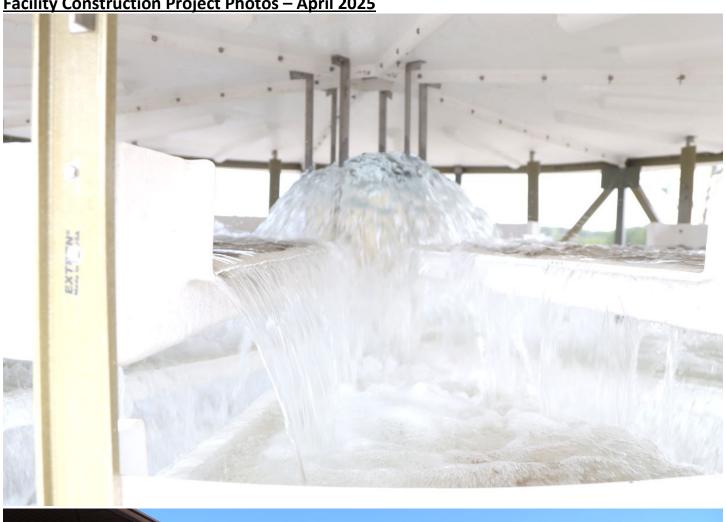

## **#2102 CANAL ROAD WATER PRODUCTION FACILITY (79% - JUNE 2025)**



<u>Facility Construction Project Photos – April 2025</u>





Facility Construction Project Photos - April 2025





- 1. The construction team is attending "preliminary soft start" inspection activities.
- 2. View of the high-service pumps room the team discussing remaining piping activities.
- 3. View of the 250,000-gallon prestressed concrete ground storage tank equipped with a cascading tray natural draft aerator.
- 4. Northbound view of the ongoing construction activities electrical panels testing underway.
- 5. The construction team is inspecting the well motor and piping assembly.
- 6. RY Crewmembers showcasing newly installed RPZ backflow prevention assembly.