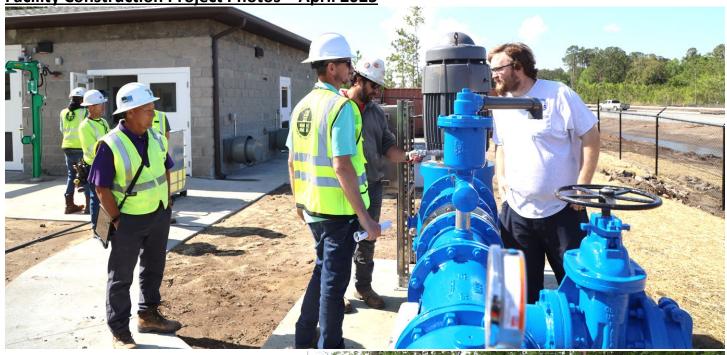

## **#2102 CANAL ROAD WATER PRODUCTION FACILITY (79% - JUNE 2025)**



<u>Facility Construction Project Photos – April 2025</u>





Facility Construction Project Photos - April 2025





- 1. The construction team is attending "preliminary soft start" inspection activities.
- 2. View of the high-service pumps room the team discussing remaining piping activities.
- 3. View of the 250,000-gallon prestressed concrete ground storage tank equipped with a cascading tray natural draft aerator.
- 4. Northbound view of the ongoing construction activities electrical panels testing underway.
- 5. The construction team is inspecting the well motor and piping assembly.
- 6. RY Crewmembers showcasing newly installed RPZ backflow prevention assembly.