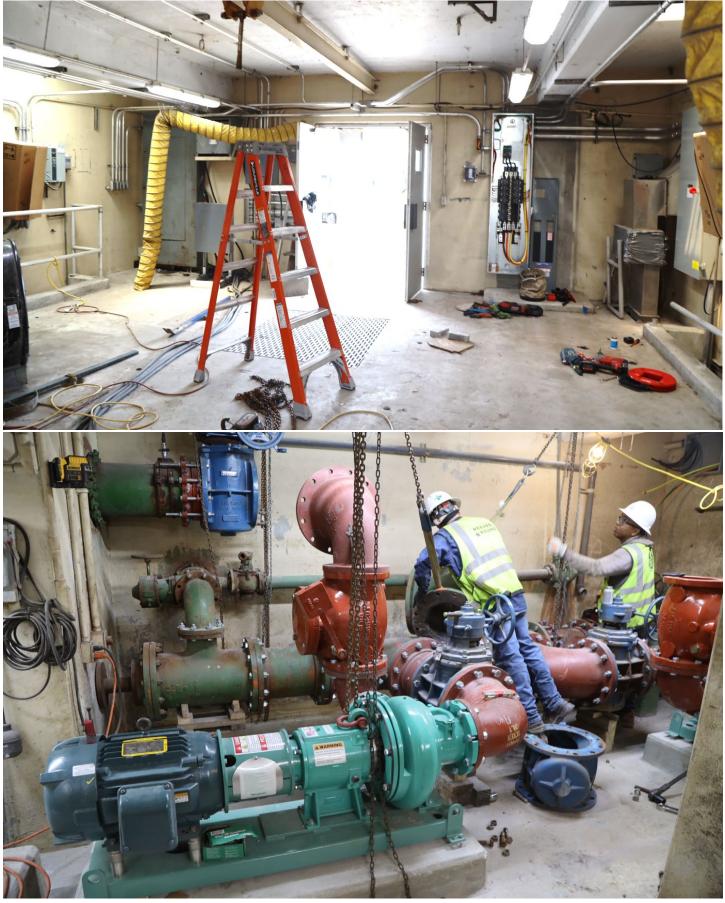

## Facility Construction Project Photos – May 2025

- 1. Drone southbound view of the ongoing construction activities at the plant.
- 2. Drone overview of the ongoing construction activities at the UV structure.
- 3. View of the ongoing construction activities at the RAS-2 instrumentation and control room.
- 4. View of the Reeves Young crewmembers working at the RAS-2 pump room.
- 5. View of the temporary 400 kVA Single/Three-Phase portable generator with a 600-volt load bank staged next to the Sludge Dewatering Building.
- 6. View of the Dewatering Building Control Room final electrical wiring & connection underway.