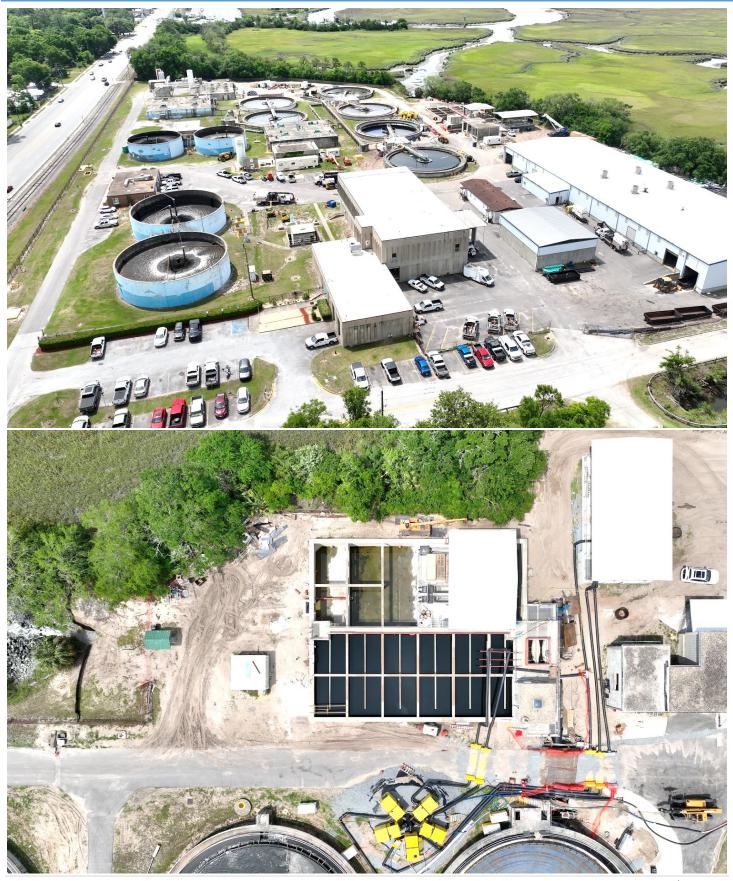

## Facility Construction Project Photos – May 2025

- 1. Drone southbound view of the ongoing construction activities at the plant.
- 2. Drone overview of the ongoing construction activities at the UV structure.
- 3. View of the ongoing construction activities at the RAS-2 instrumentation and control room.
- 4. View of the Reeves Young crewmembers working at the RAS-2 pump room.
- 5. View of the temporary 400 kVA Single/Three-Phase portable generator with a 600-volt load bank staged next to the Sludge Dewatering Building.
- 6. View of the Dewatering Building Control Room final electrical wiring & connection underway.