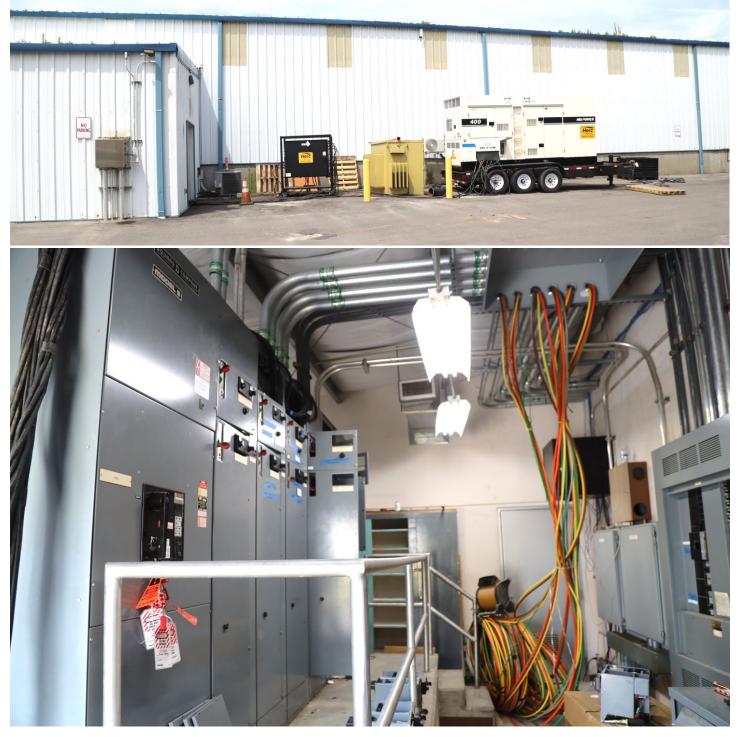

## Facility Construction Project Photos – May 2025

- 1. Drone southbound view of the ongoing construction activities at the plant.
- 2. Drone overview of the ongoing construction activities at the UV structure.
- 3. View of the ongoing construction activities at the RAS-2 instrumentation and control room.
- 4. View of the Reeves Young crewmembers working at the RAS-2 pump room.
- 5. View of the temporary 400 kVA Single/Three-Phase portable generator with a 600-volt load bank staged next to the Sludge Dewatering Building.
- 6. View of the Dewatering Building Control Room final electrical wiring & connection underway.