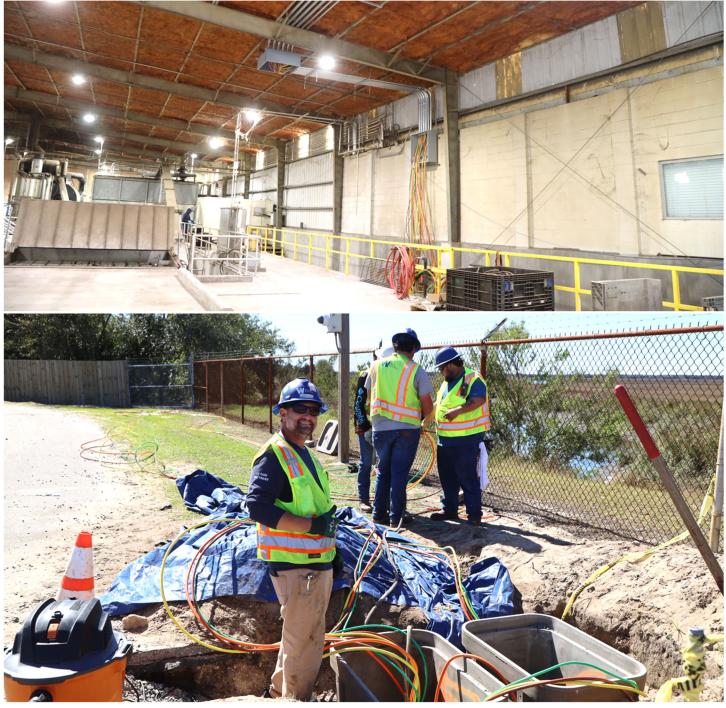

## Facility Construction Project Photos – March 2025

- 1. Melanie Griffis (JWSC Assist Director) & Candice Crews (Lab Analyst) performing outfall sampling.
- 2. Southbound view of the ongoing construction activities at the UV channel Structure.
- 3. View of ongoing open cut construction activities at the northeast corner of the contact chambers.
- 4. Andre Chevalier and Kevin Veneralla (RY subcontractor White Electrical Journeymen) are working on RAS 1 electrical conduit threading.
- 5. View of the ongoing electrical work at Sludge Dewatering and Drying Building.
- 6. View of Andre Chevalier showcasing the electrical pullboxes which will serve as access points, allowing for easier wire pulling and management.