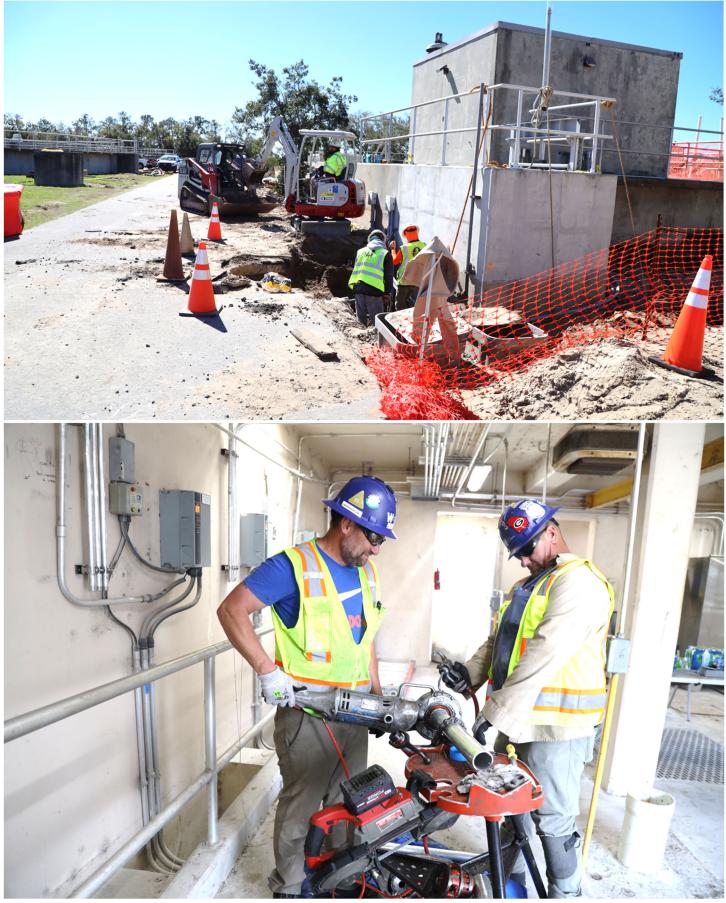

## Facility Construction Project Photos – March 2025

- 1. Melanie Griffis (JWSC Assist Director) & Candice Crews (Lab Analyst) performing outfall sampling.
- 2. Southbound view of the ongoing construction activities at the UV channel Structure.
- 3. View of ongoing open cut construction activities at the northeast corner of the contact chambers.
- 4. Andre Chevalier and Kevin Veneralla (RY subcontractor White Electrical Journeymen) are working on RAS 1 electrical conduit threading.
- 5. View of the ongoing electrical work at Sludge Dewatering and Drying Building.
- 6. View of Andre Chevalier showcasing the electrical pullboxes which will serve as access points, allowing for easier wire pulling and management.