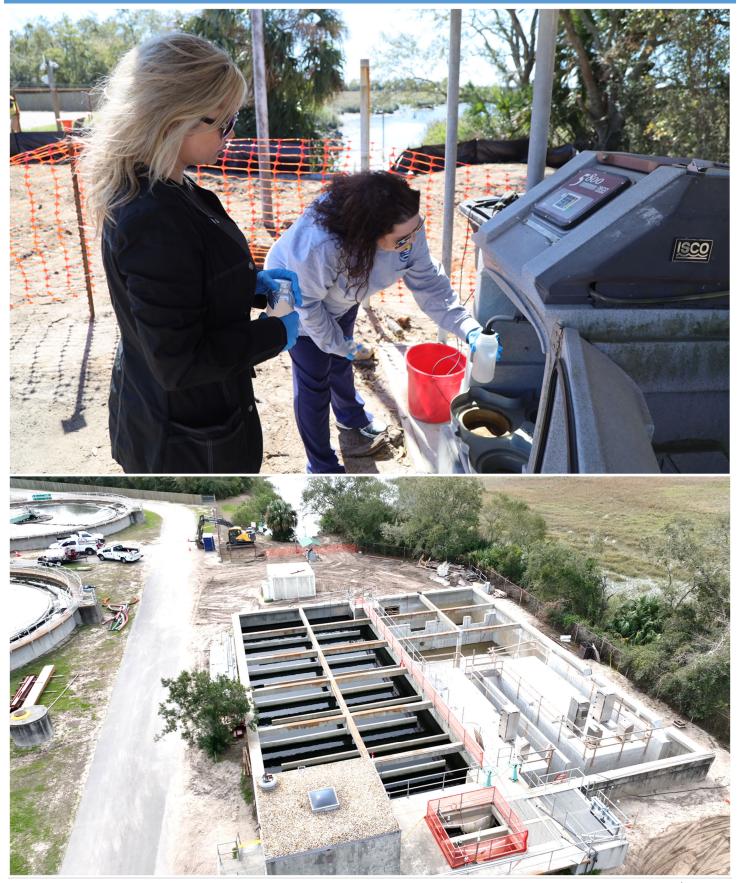

## Facility Construction Project Photos – March 2025

- 1. Melanie Griffis (JWSC Assist Director) & Candice Crews (Lab Analyst) performing outfall sampling.
- 2. Southbound view of the ongoing construction activities at the UV channel Structure.
- 3. View of ongoing open cut construction activities at the northeast corner of the contact chambers.
- 4. Andre Chevalier and Kevin Veneralla (RY subcontractor White Electrical Journeymen) are working on RAS 1 electrical conduit threading.
- 5. View of the ongoing electrical work at Sludge Dewatering and Drying Building.
- 6. View of Andre Chevalier showcasing the electrical pullboxes which will serve as access points, allowing for easier wire pulling and management.