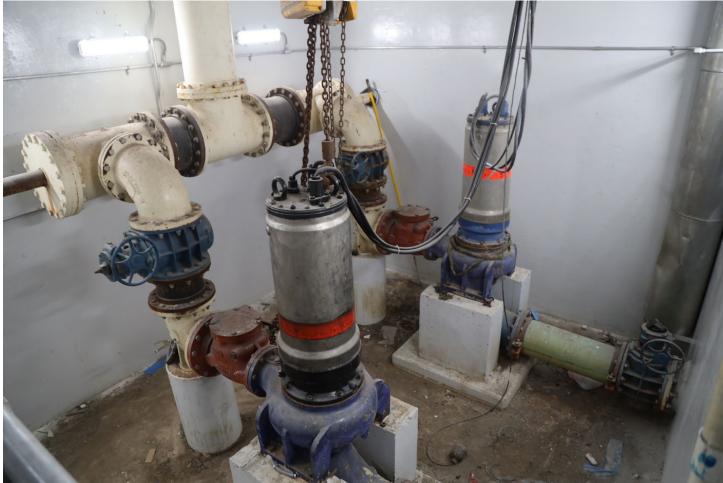

## Facility Construction Project Photos – January 2025



- 1. Westbound view of the project site—The GA Power pole has been relocated to the outside of the fencing, and power underground wiring and a meter have been installed.
- 2. Northbound view of the project site generator disconnect panel installation pending delivery.
- 3. Southbound view of the project site stairway handrails pending fabrication and installation.
- 4. View of the newly installed electrical disconnects for the wall-mounted outdoor condensers.
- 5. Electrical installation activities are ongoing in the instrumentation and control room.
- 6. Electrical installation activities are ongoing in the main floor room (loading dock area).
- 7. View of the dry pit electrical fixtures and lighting installation completed.