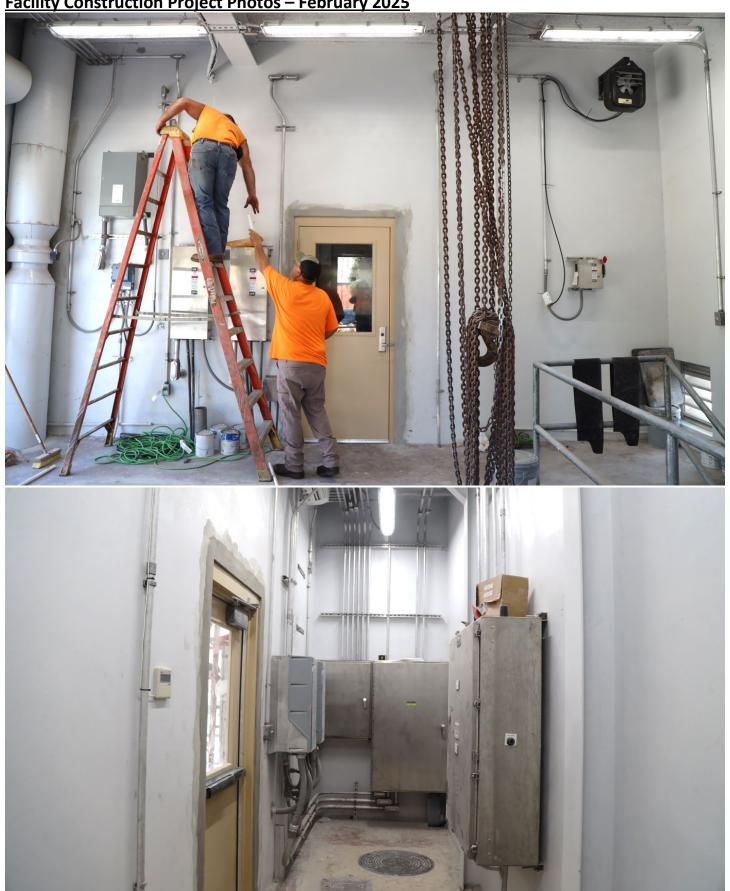

## <u>Facility Construction Project Photos – February 2025</u>

**#2104 PUMP STATION 4002 REHAB (IN PROGRESS - TBD)** 





<u>Facility Construction Project Photos – February 2025</u>





- 1. Jay Boudreaux (Pump and Process) and the construction team inspecting the wiring for pump disconnects in preparation for station startup testing.
- 2. David Grantham (JWSC Assistant Director) inspecting ATS panel in preparation for startup testing.
- 3. PopCo crew members rerouting HVAC unit condensation line around pump disconnects.
- 4. View of the construction activities in the instrumentation and control room.
- 5. View of the dry pit both high-service pumps are working with no issues to report.
- 6. Drone Northbound view of the ongoing construction activities at the project site.