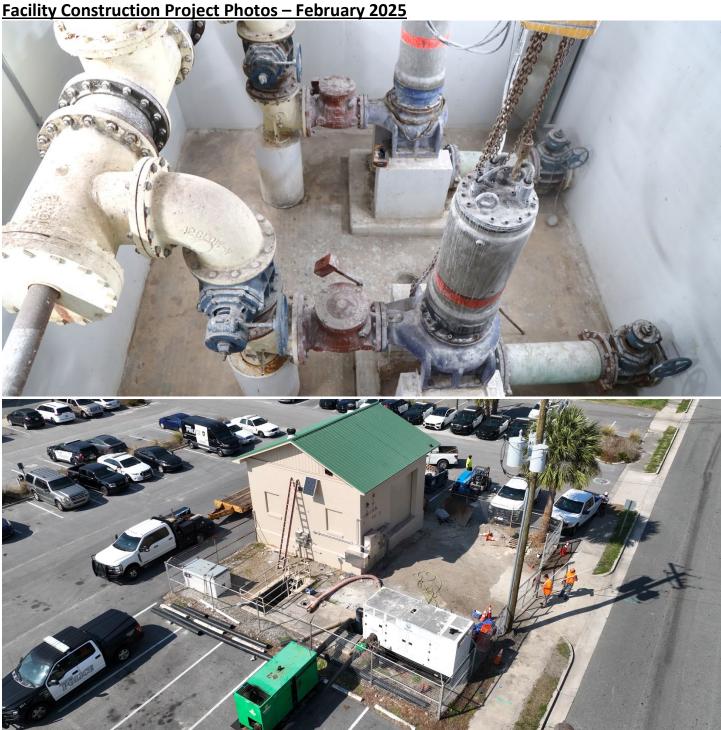

## <u>Facility Construction Project Photos – February 2025</u>

**#2104 PUMP STATION 4002 REHAB (IN PROGRESS - TBD)** 





<u>Facility Construction Project Photos – February 2025</u>





- 1. Jay Boudreaux (Pump and Process) and the construction team inspecting the wiring for pump disconnects in preparation for station startup testing.
- 2. David Grantham (JWSC Assistant Director) inspecting ATS panel in preparation for startup testing.
- 3. PopCo crew members rerouting HVAC unit condensation line around pump disconnects.
- 4. View of the construction activities in the instrumentation and control room.
- 5. View of the dry pit both high-service pumps are working with no issues to report.
- 6. Drone Northbound view of the ongoing construction activities at the project site.