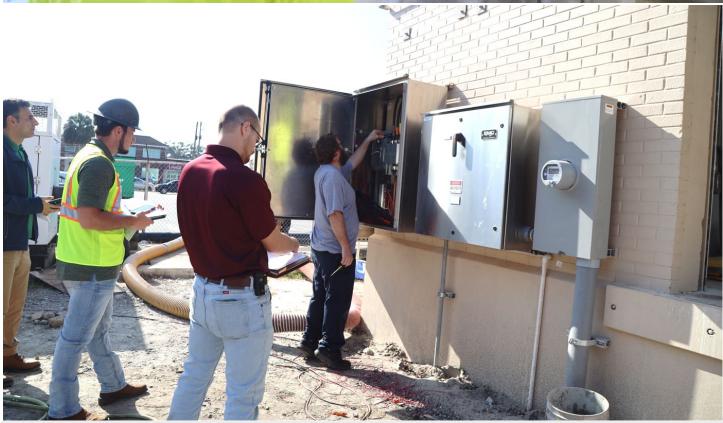

## <u>Facility Construction Project Photos – February 2025</u>

**#2104 PUMP STATION 4002 REHAB (IN PROGRESS - TBD)** 





<u>Facility Construction Project Photos – February 2025</u>





- 1. Jay Boudreaux (Pump and Process) and the construction team inspecting the wiring for pump disconnects in preparation for station startup testing.
- 2. David Grantham (JWSC Assistant Director) inspecting ATS panel in preparation for startup testing.
- 3. PopCo crew members rerouting HVAC unit condensation line around pump disconnects.
- 4. View of the construction activities in the instrumentation and control room.
- 5. View of the dry pit both high-service pumps are working with no issues to report.
- 6. Drone Northbound view of the ongoing construction activities at the project site.