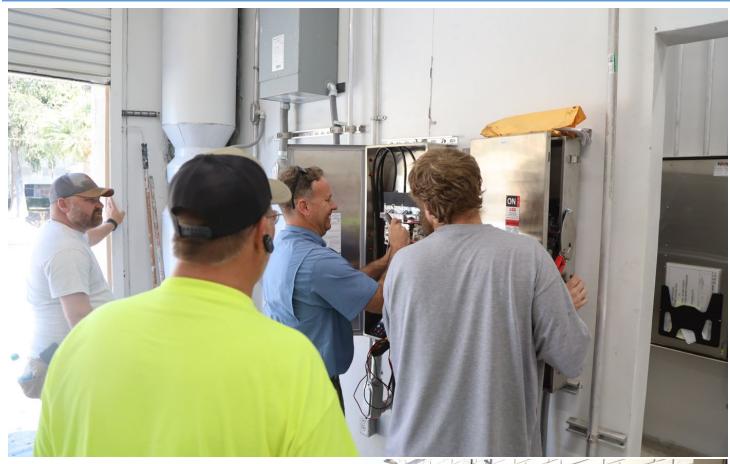

## <u>Facility Construction Project Photos – February 2025</u>

**#2104 PUMP STATION 4002 REHAB (IN PROGRESS - TBD)** 





<u>Facility Construction Project Photos – February 2025</u>





- 1. Jay Boudreaux (Pump and Process) and the construction team inspecting the wiring for pump disconnects in preparation for station startup testing.
- 2. David Grantham (JWSC Assistant Director) inspecting ATS panel in preparation for startup testing.
- 3. PopCo crew members rerouting HVAC unit condensation line around pump disconnects.
- 4. View of the construction activities in the instrumentation and control room.
- 5. View of the dry pit both high-service pumps are working with no issues to report.
- 6. Drone Northbound view of the ongoing construction activities at the project site.