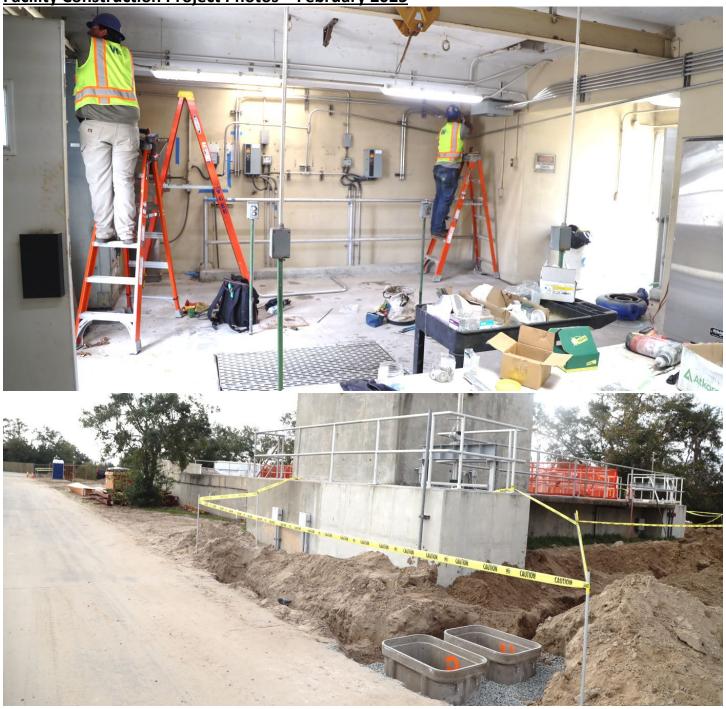

#2201 & 2214 ACADEMY CREEK RAS AND UV UPGRADES (IN PROGRESS - TBD)



Facility Construction Project Photos – February 2025





Facility Construction Project Photos - February 2025



- 1. Drone overview of the ongoing construction activities at the UV channel structure.
- 2. Drone view of the RY team inspecting the steel reinforcement at the UV channel structure.
- 3. Shawn Conners (RY subcontractor JPHOGAN SE Regional Manager) observing saw cutting activities at the UV channel structure.
- 4. Southbound view of the ongoing construction activities at the UV channel Structure.
- 5. View of White Electrical Crew members (RY subcontractor) working on RAS 2 electrical connections.
- 6. Southwest-bound view of electrical junction boxes and conduit trenching activities on the perimeter of the UV channel structure.