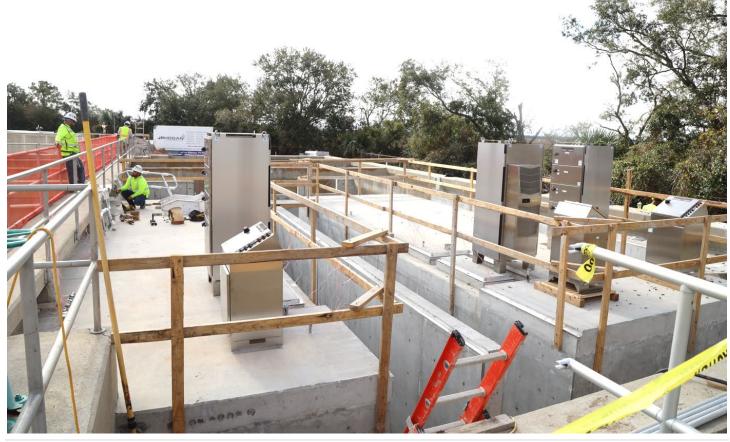

#2201 & 2214 ACADEMY CREEK RAS AND UV UPGRADES (IN PROGRESS - TBD)



Facility Construction Project Photos – February 2025





Facility Construction Project Photos - February 2025



- 1. Drone overview of the ongoing construction activities at the UV channel structure.
- 2. Drone view of the RY team inspecting the steel reinforcement at the UV channel structure.
- 3. Shawn Conners (RY subcontractor JPHOGAN SE Regional Manager) observing saw cutting activities at the UV channel structure.
- 4. Southbound view of the ongoing construction activities at the UV channel Structure.
- 5. View of White Electrical Crew members (RY subcontractor) working on RAS 2 electrical connections.
- 6. Southwest-bound view of electrical junction boxes and conduit trenching activities on the perimeter of the UV channel structure.