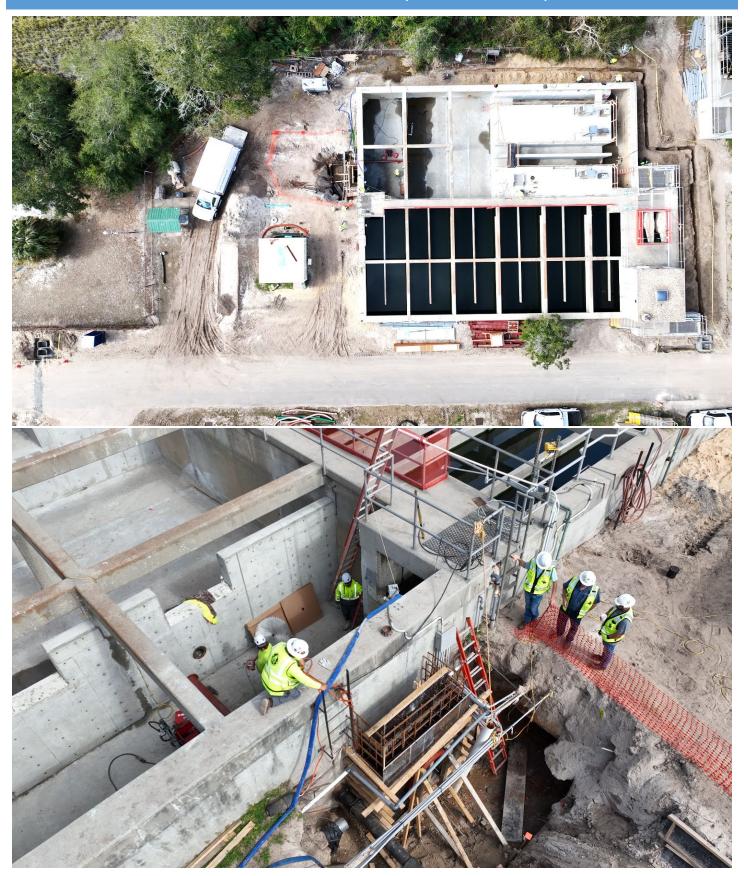

#2201 & 2214 ACADEMY CREEK RAS AND UV UPGRADES (IN PROGRESS - TBD)



Facility Construction Project Photos – February 2025





Facility Construction Project Photos - February 2025



- 1. Drone overview of the ongoing construction activities at the UV channel structure.
- 2. Drone view of the RY team inspecting the steel reinforcement at the UV channel structure.
- 3. Shawn Conners (RY subcontractor JPHOGAN SE Regional Manager) observing saw cutting activities at the UV channel structure.
- 4. Southbound view of the ongoing construction activities at the UV channel Structure.
- 5. View of White Electrical Crew members (RY subcontractor) working on RAS 2 electrical connections.
- 6. Southwest-bound view of electrical junction boxes and conduit trenching activities on the perimeter of the UV channel structure.