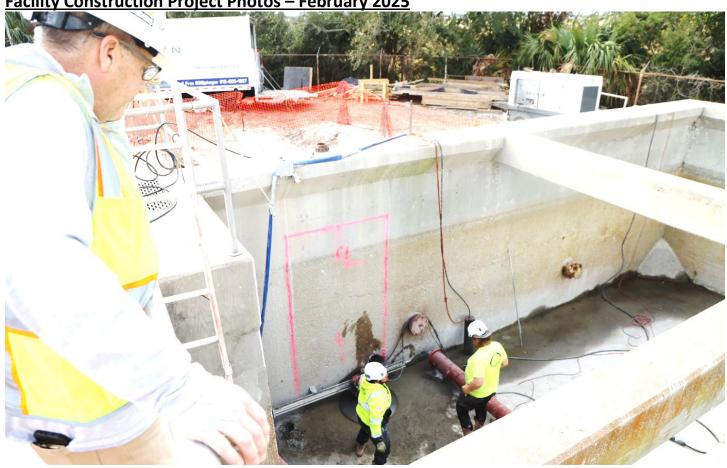

#2201 & 2214 ACADEMY CREEK RAS AND UV UPGRADES (IN PROGRESS - TBD)



Facility Construction Project Photos – February 2025





Facility Construction Project Photos - February 2025



- 1. Drone overview of the ongoing construction activities at the UV channel structure.
- 2. Drone view of the RY team inspecting the steel reinforcement at the UV channel structure.
- 3. Shawn Conners (RY subcontractor JPHOGAN SE Regional Manager) observing saw cutting activities at the UV channel structure.
- 4. Southbound view of the ongoing construction activities at the UV channel Structure.
- 5. View of White Electrical Crew members (RY subcontractor) working on RAS 2 electrical connections.
- 6. Southwest-bound view of electrical junction boxes and conduit trenching activities on the perimeter of the UV channel structure.