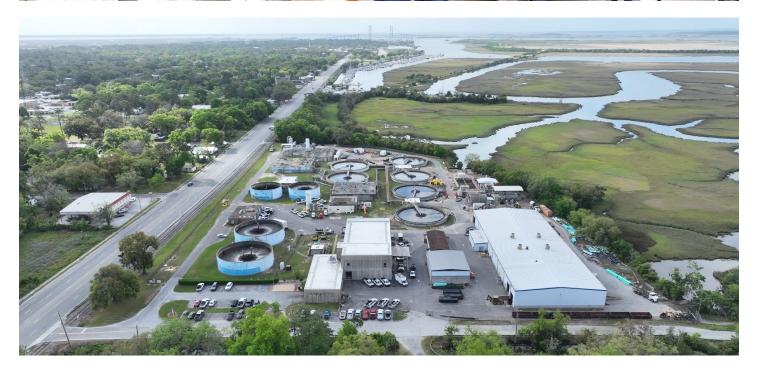

#2201 & 2214 ACADEMY CREEK RAS AND UV UPGRADES (IN PROGRESS - TBD)

Facility Construction Project Photos – April 2025

Facility Construction Project Photos - April 2025

- 1. Drone eastbound view of the ongoing construction activities on the north side of the UV structure.
- 2. Drone westbound view of the ongoing construction activities at the UV structure.
- 3. 48-inch butterfly isolation valve installed.
- 4. View of RY crewmembers preparing 48-inch fitting and piping connections.
- 5. View of the White Electrical crewmembers working at the RAS-2 pump room.
- 6. Drone southbound view of the ongoing construction activities at the plant.