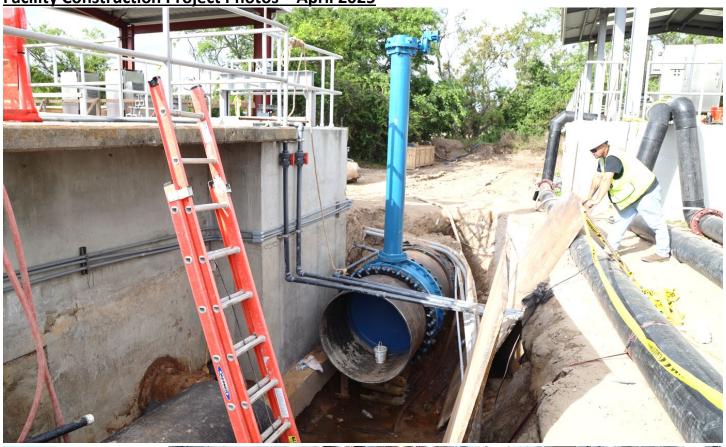

#2201 & 2214 ACADEMY CREEK RAS AND UV UPGRADES (IN PROGRESS - TBD)



Facility Construction Project Photos – April 2025





Facility Construction Project Photos - April 2025





- 1. Drone eastbound view of the ongoing construction activities on the north side of the UV structure.
- 2. Drone westbound view of the ongoing construction activities at the UV structure.
- 3. 48-inch butterfly isolation valve installed.
- 4. View of RY crewmembers preparing 48-inch fitting and piping connections.
- 5. View of the White Electrical crewmembers working at the RAS-2 pump room.
- 6. Drone southbound view of the ongoing construction activities at the plant.