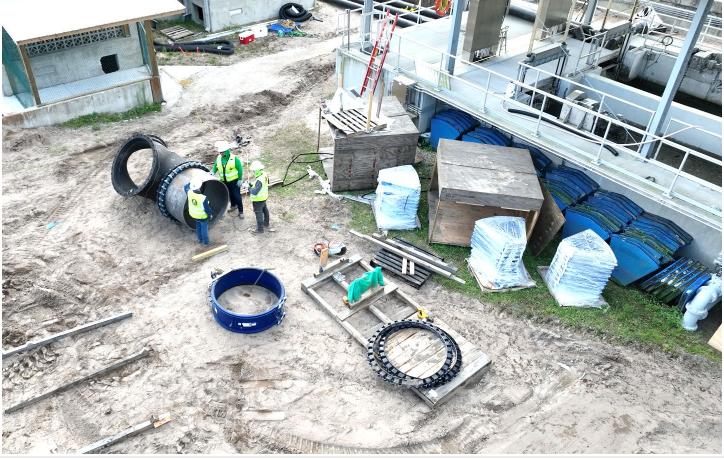

#2201 & 2214 ACADEMY CREEK RAS AND UV UPGRADES (IN PROGRESS - TBD)



Facility Construction Project Photos – April 2025





Facility Construction Project Photos - April 2025





- 1. Drone eastbound view of the ongoing construction activities on the north side of the UV structure.
- 2. Drone westbound view of the ongoing construction activities at the UV structure.
- 3. 48-inch butterfly isolation valve installed.
- 4. View of RY crewmembers preparing 48-inch fitting and piping connections.
- 5. View of the White Electrical crewmembers working at the RAS-2 pump room.
- 6. Drone southbound view of the ongoing construction activities at the plant.