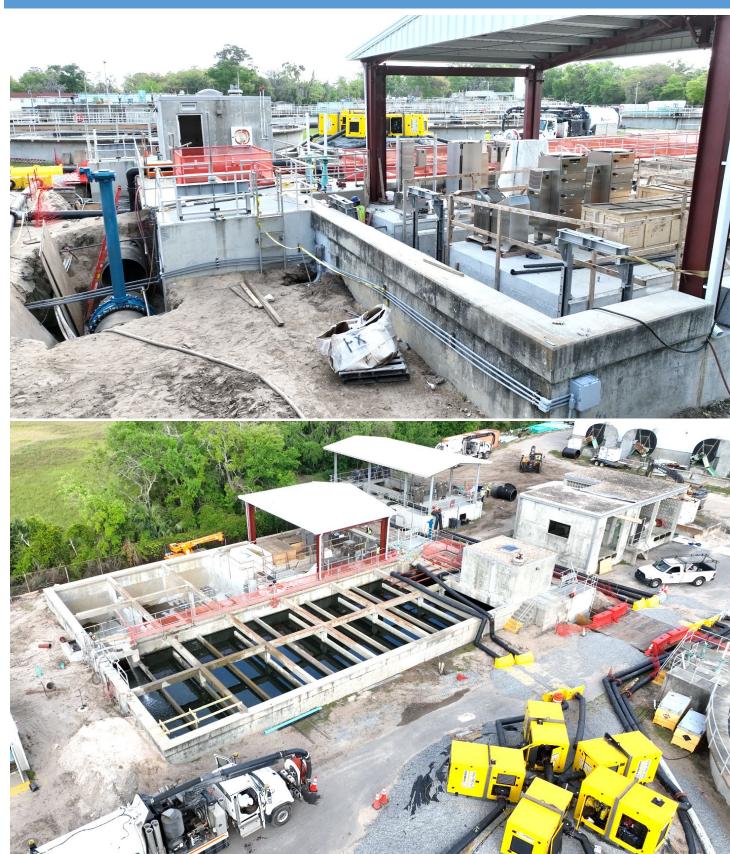

#2201 & 2214 ACADEMY CREEK RAS AND UV UPGRADES (IN PROGRESS - TBD)



Facility Construction Project Photos – April 2025





Facility Construction Project Photos - April 2025





- 1. Drone eastbound view of the ongoing construction activities on the north side of the UV structure.
- 2. Drone westbound view of the ongoing construction activities at the UV structure.
- 3. 48-inch butterfly isolation valve installed.
- 4. View of RY crewmembers preparing 48-inch fitting and piping connections.
- 5. View of the White Electrical crewmembers working at the RAS-2 pump room.
- 6. Drone southbound view of the ongoing construction activities at the plant.