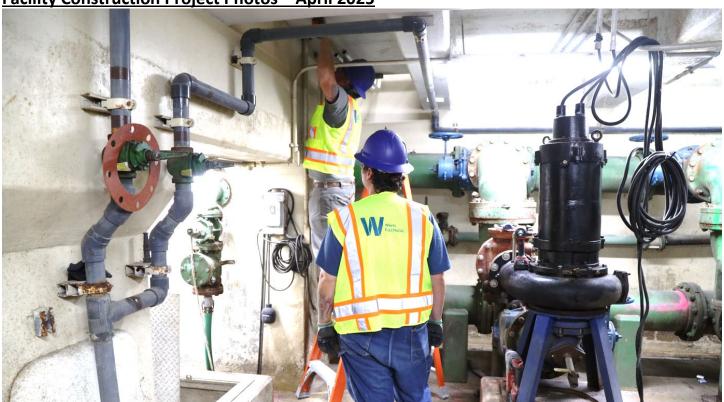

#2201 & 2214 ACADEMY CREEK RAS AND UV UPGRADES (IN PROGRESS - TBD)



Facility Construction Project Photos – April 2025





Facility Construction Project Photos - April 2025





- 1. Drone eastbound view of the ongoing construction activities on the north side of the UV structure.
- 2. Drone westbound view of the ongoing construction activities at the UV structure.
- 3. 48-inch butterfly isolation valve installed.
- 4. View of RY crewmembers preparing 48-inch fitting and piping connections.
- 5. View of the White Electrical crewmembers working at the RAS-2 pump room.
- 6. Drone southbound view of the ongoing construction activities at the plant.