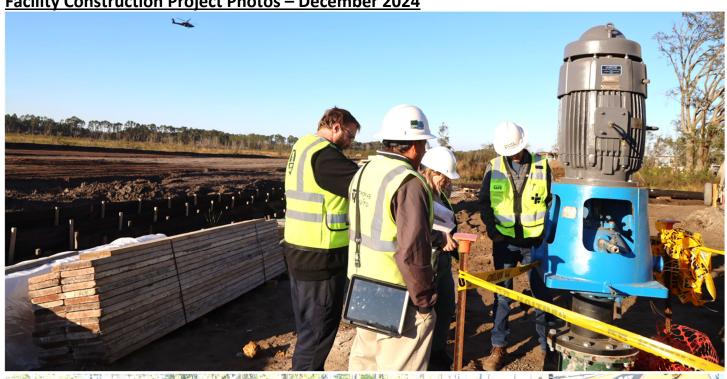

## Facility Construction Project Photos – December 2024





- 1. Northbound view of the ongoing construction activities at the project site.
- 2. Jacqui Smith (T&H Designer) inspecting the baffle wall construction inside the 250k GST.
- 3. Southbound view of the high-service pump building from the top of the 250K GST.
- 4. View of steel reinforcement tie-ins for bond beam construction for the high-service pump building.
- 5. View of the construction team members inspecting the newly installed well pump assembly.
- 6. View ongoing excavation activities in preparation for the 12-inch yard piping installation.