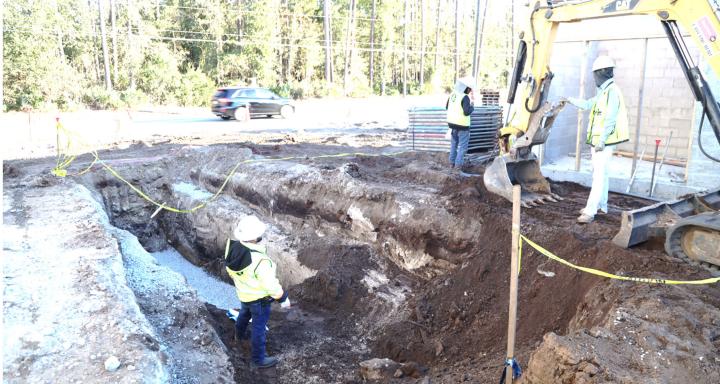

## Facility Construction Project Photos – December 2024





- 1. Northbound view of the ongoing construction activities at the project site.
- 2. Jacqui Smith (T&H Designer) inspecting the baffle wall construction inside the 250k GST.
- 3. Southbound view of the high-service pump building from the top of the 250K GST.
- 4. View of steel reinforcement tie-ins for bond beam construction for the high-service pump building.
- 5. View of the construction team members inspecting the newly installed well pump assembly.
- 6. View ongoing excavation activities in preparation for the 12-inch yard piping installation.