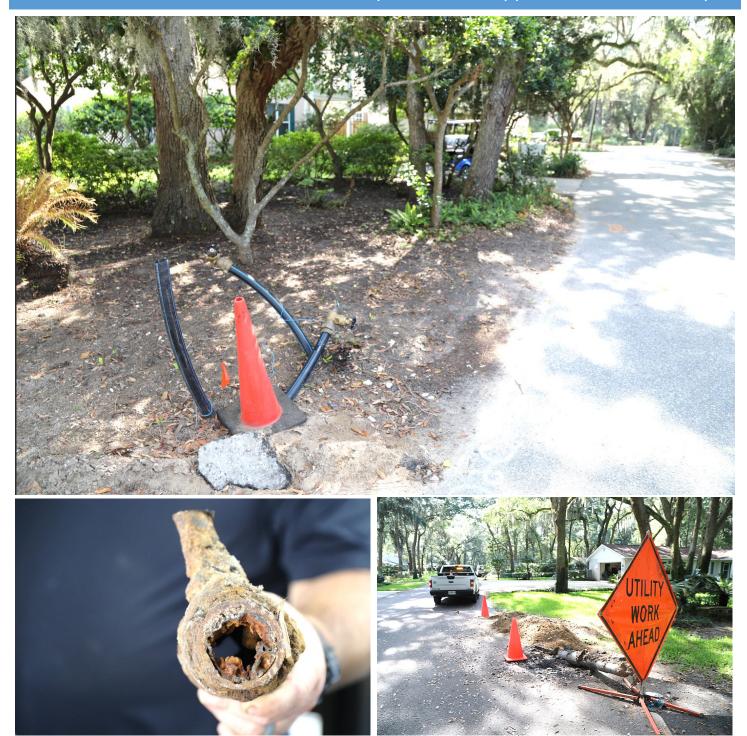

## #2021 GALVANIZED REPLACEMENTS- SYSTEM-WIDE (SELF-PERFORMED) (IN PROGRESS-FISCAL YEAR)



- 1. Newly installed 2-inch waterline via HDD along 118 Rivera Drive at the El Dorado Subdivision in the Saint Simons Island District final testing and tie-in pending Contractor scheduling.
- 2. A 2-inch galvanized line with a tee connection was removed from the intersection of Monk and Amhurst in the City of Brunswick District.
- 3. Newly installed 8-inch waterline via HDD along Couper Avenue at the Saint Clair Subdivision in the Saint Simons Island District final testing and tie-in pending Contractor scheduling.