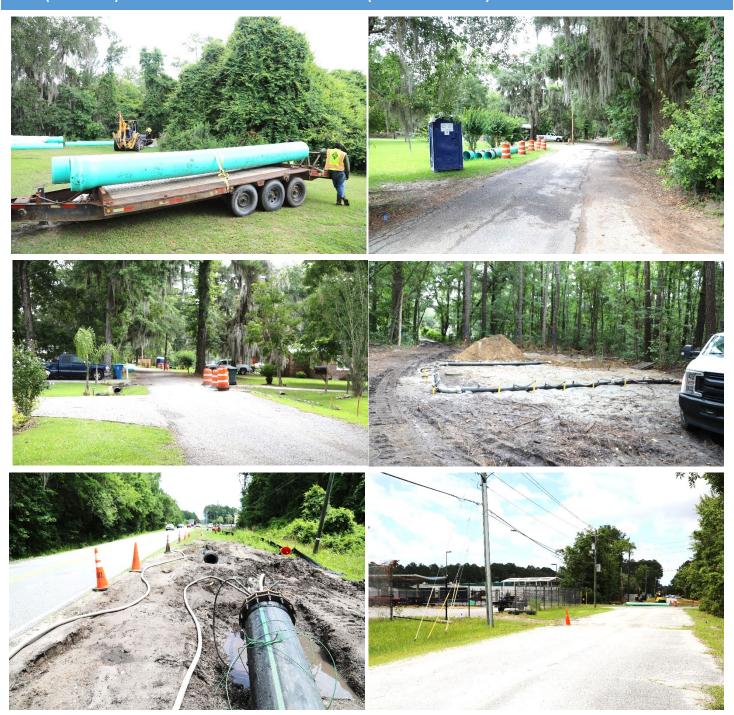

## #702 (PHASE III) NMSI PHIII FORCEMAIN RE-ROUTE (77% - JULY 2022)

- 1. Construction materials stored at the Emmanuel Baptist Church Laydown yard on Old Jesup Road.
- 2. Westbound view of open-cut tie-in location to the existing 20-inch forcemain on Ogden Road.
- 3. Eastbound view of proposed forcemain tie-in location in front of 105 Ogden Road.
- 4. Wellpoint dewatering activities for forcemain tie-in location at SSMH#40360960/end of Ogden Rd.
- 5. Ongoing forcemain pressure testing for the segment between Moondoggy's to Canal Rd Storage.
- 6. Southbound view of the project area in front of Ga DNR Building fencing scheduled to be restored.