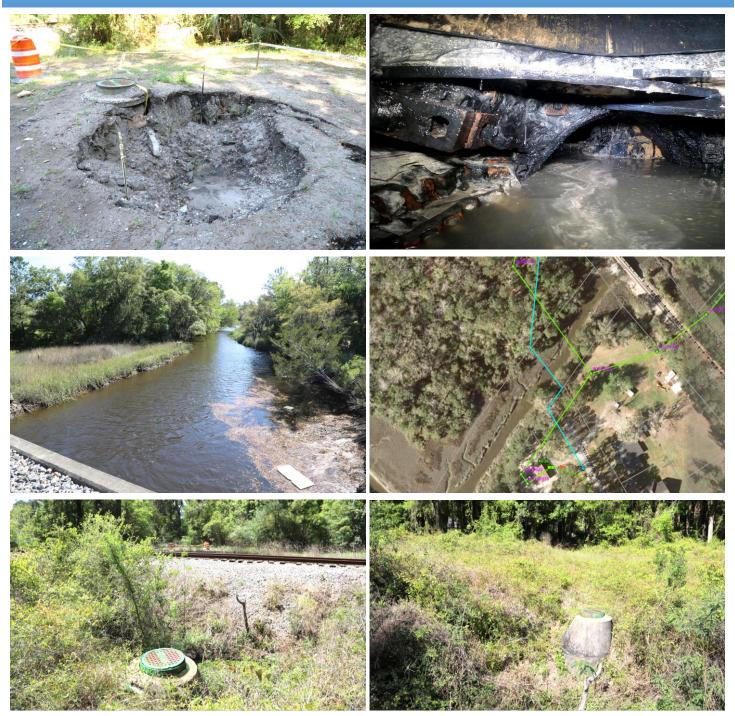

## Facility Construction Project Photos – April 2022

#2001 PS4105 BASIN EXPANSION/FORCE MAIN REROUTE & 4036 CIPP\* (68% - APRIL 2022)



- 1. SSMH#40360050 sinkhole in utility maintenance easement off Glyndale Drive.
- 2. View from inside SSMH#40360050 facing the sinkhole location.
- 3. Anticipated sewer bypassing water crossing for SSMH#40360040 and 40360030 on B&W Grade Rd.
- 4. ArcGIS aerial water and sewer map of the anticipated sewer bypassing location.
- 5. Southwest view from SSMH#40360070 on Ogden Rd facing SSMH#4036050 sinkhole location.
- 6. Northeast view of SSMH#40360070 on Ogden Rd from the CSX railroad.