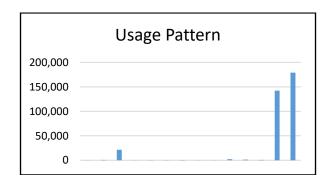

| Month                     | Usage   | Ratio to Normal |
|---------------------------|---------|-----------------|
| Previous 12 Month Average | 2,403   | 1.0             |
| January 2021              | 179,120 | 74.5            |
| February 2021             | 142,350 | 59.2            |

### **Staff Report**

Staff has reviewed this request for a leak adjustment and determined that it should be granted to the customer. The calculated amount of the leak adjustment is \$2,003.90 for the City of Brunswick. The leak adjustment forms and supporting documentation are attached.

### Billing History Report

Name CITY OF BRUNSWICK Account# 120085601 Service Type Water at Service Location 1109 H ST From: 01/21/2020 To: 05/10/2021

| Bill Date<br>01/22/2020<br>02/21/2020<br>03/19/2020<br>04/20/2020<br>05/21/2020<br>06/18/2020<br>07/21/2020<br>08/20/2020<br>09/21/2020<br>10/20/2020<br>11/20/2020<br>12/18/2020<br>01/22/2021<br>02/23/2021 | Bill Days 27 30 27 32 31 28 33 30 32 29 31 28 35 32 | Consumption 750.0000 1,320.0000 2,150.0000 260.0000 260.0000 350.0000 440.0000 260.0000 21,460.0000 770.0000 260.0000 179,120.0000 142,350.0000 7,010.0000 | Total Charges 0.00 0.69 2.48 0.00 0.00 0.00 0.00 0.00 0.00 0.00 0 |
|---------------------------------------------------------------------------------------------------------------------------------------------------------------------------------------------------------------|-----------------------------------------------------|------------------------------------------------------------------------------------------------------------------------------------------------------------|-------------------------------------------------------------------|
| 03/22/2021<br>04/20/2021                                                                                                                                                                                      | 27<br>29                                            | 4,150.0000                                                                                                                                                 | 7.64                                                              |
| Totals                                                                                                                                                                                                        | 481                                                 | 361,460.0000                                                                                                                                               | 1,440.30                                                          |
| Averages                                                                                                                                                                                                      |                                                     | 22,591.2500                                                                                                                                                | 90.02                                                             |

### Billing History Report

Name CITY OF BRUNSWICK Account# 120085601 Service Type Sewer at Service Location 1109 H ST From: 01/21/2020 To: 05/10/2021

| Bill Date<br>01/22/2020<br>02/21/2020<br>03/19/2020<br>04/20/2020<br>05/21/2020<br>06/18/2020<br>07/21/2020<br>08/20/2020<br>09/21/2020<br>10/20/2020<br>11/20/2020<br>12/18/2020<br>01/22/2021<br>02/23/2021<br>03/22/2021<br>04/20/2021 | Bill Days 27 30 27 32 31 28 33 30 32 29 31 28 35 32 27 29 | Consumption 750.0000 1,320.0000 2,150.0000 260.0000 260.0000 350.0000 440.0000 260.0000 21,460.0000 770.0000 260.0000 179,120.0000 142,350.0000 7,010.0000 4,150.0000 | Total Charges 0.00 2.47 8.89 0.00 0.00 0.00 0.00 0.00 0.00 158.16 0.00 0.00 1,376.87 1,092.64 46.46 24.35 |
|-------------------------------------------------------------------------------------------------------------------------------------------------------------------------------------------------------------------------------------------|-----------------------------------------------------------|-----------------------------------------------------------------------------------------------------------------------------------------------------------------------|-----------------------------------------------------------------------------------------------------------|
| Totals                                                                                                                                                                                                                                    | 481                                                       | 361,460.0000                                                                                                                                                          | 2,709.84                                                                                                  |
| Averages                                                                                                                                                                                                                                  |                                                           | 22,591.2500                                                                                                                                                           | 169.37                                                                                                    |