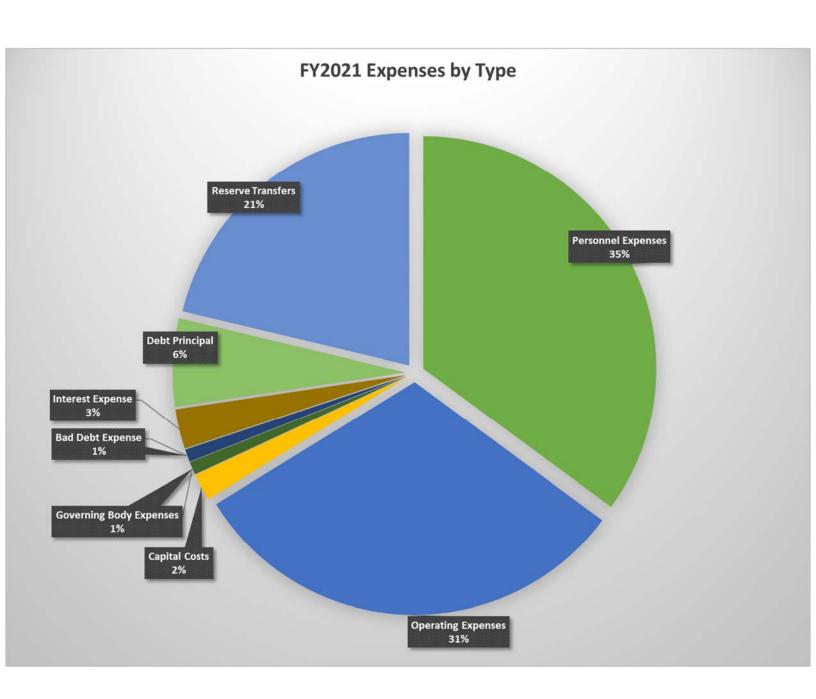

#### 3. Fiscal Year 2020 Budget – A. Burroughs

Mr. Burroughs presented the Proposed Annual Budget for Fiscal Year 2021 to the Finance Committee. He noted that this balanced budget supports the goals of the Commission, maintains customer affordability, and will further the five key strategic areas identified in the 2019 Strategic Business Plan. Within the presentation Mr. Burroughs provided the Fiscal Year 2021 Budget goals and highlights; gave an overview of where the FY 2021 projected revenues will come from; discussed the FY 2021 expenses by expense type as well as the expenses by division; and also detailed where the expected increases and decreases in expenses will be. Mr. Burroughs' final two comments were that the Rate Resolution will be presented separately, and most importantly that the Rates will not change.