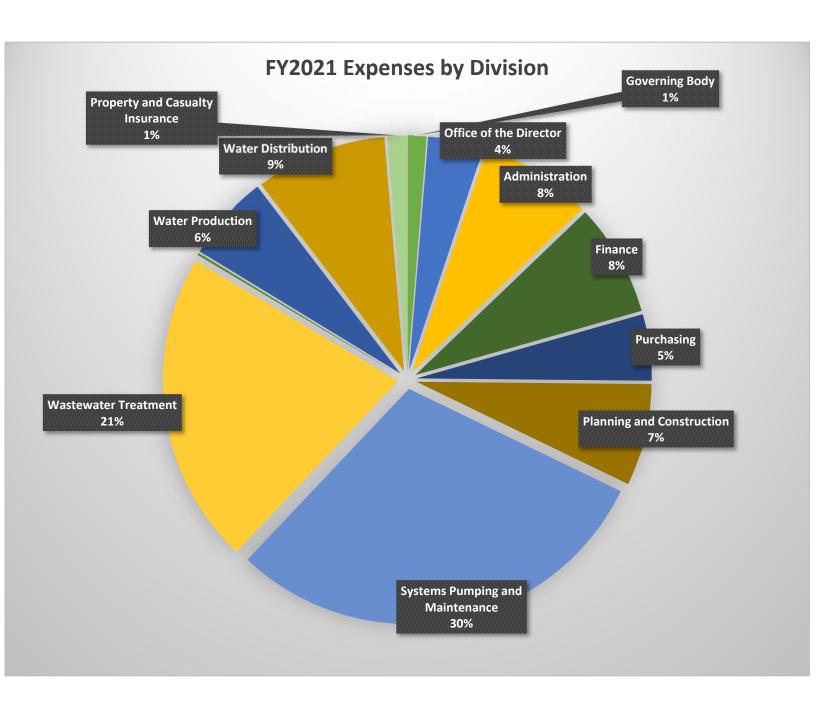

#### 3. Fiscal Year 2020 Budget – A. Burroughs

Mr. Burroughs presented the Proposed Annual Budget for Fiscal Year 2021 to the Finance Committee. He noted that this balanced budget supports the goals of the Commission, maintains customer affordability, and will further the five key strategic areas identified in the 2019 Strategic Business Plan. Within the presentation Mr. Burroughs provided the Fiscal Year 2021 Budget goals and highlights; gave an overview of where the FY 2021 projected revenues will come from; discussed the FY 2021 expenses by expense type as well as the expenses by division; and also detailed where the expected increases and decreases in expenses will be. Mr. Burroughs' final two comments were that the Rate Resolution will be presented separately, and most importantly that the Rates will not change.