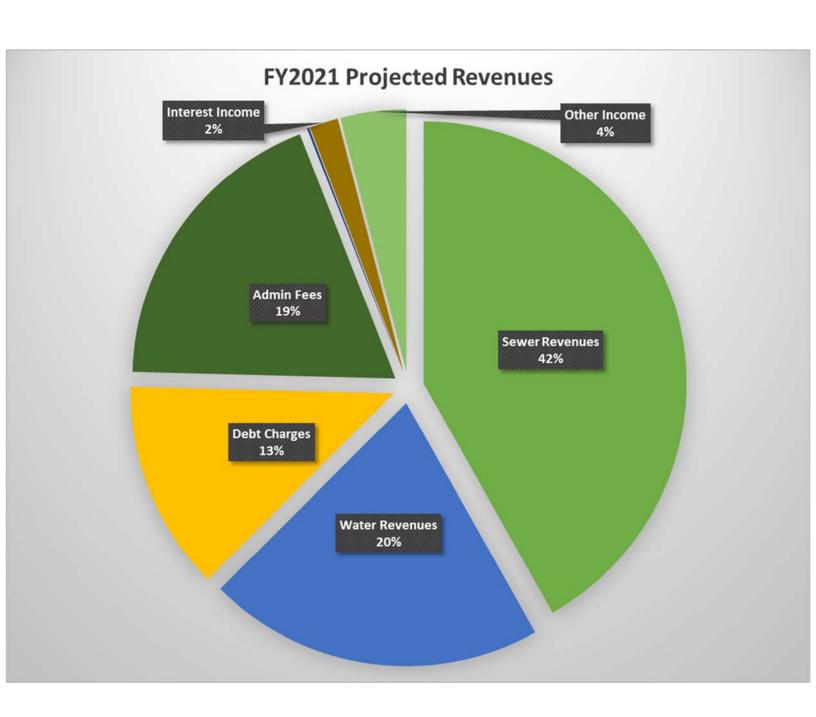

#### 3. Fiscal Year 2020 Budget – A. Burroughs

Mr. Burroughs presented the Proposed Annual Budget for Fiscal Year 2021 to the Finance Committee. He noted that this balanced budget supports the goals of the Commission, maintains customer affordability, and will further the five key strategic areas identified in the 2019 Strategic Business Plan. Within the presentation Mr. Burroughs provided the Fiscal Year 2021 Budget goals and highlights; gave an overview of where the FY 2021 projected revenues will come from; discussed the FY 2021 expenses by expense type as well as the expenses by division; and also detailed where the expected increases and decreases in expenses will be. Mr. Burroughs' final two comments were that the Rate Resolution will be presented separately, and most importantly that the Rates will not change.